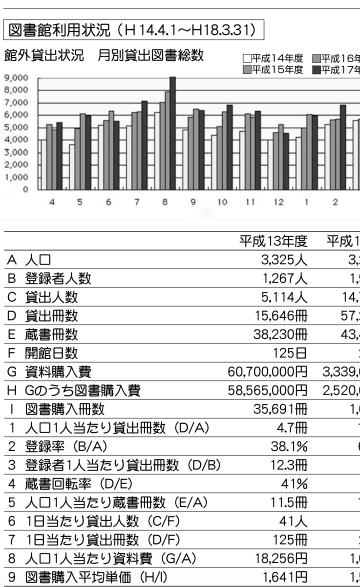

Library News

│ 特集

新見市立哲西図書館の統計

|          | 館外貸出状法 | 兄 貸出[   | 図書総数    | (冊)     |         |
|----------|--------|---------|---------|---------|---------|
| 年度       | (年度)   | H14     | H15     | H16     | H17     |
| +反<br>年度 |        | 57,263  | 67,147  | 72,695  | 77,287  |
|          | 1日平均   | 203.1   | 226.8   | 243.9   | 222.1   |
| -        | 月平均    | 4,711.9 | 5,595.6 | 6,057.9 | 6,440.6 |
| n F      | 登録者数(  | 人)      |         |         |         |
|          | (年度)   | H14     | H15     | H16     | H17     |
|          |        | 828     | 623     | 527     | 541     |
|          | 1日平均   | 2.9     | 2.1     | 1.8     | 1.6     |
| 3        | 月平均    | 69.0    | 51.9    | 43.9    | 45.1    |
|          |        |         |         |         |         |

| 成14年度   | 平成15年度           | 平成16年度     | 平成17年度     |
|---------|------------------|------------|------------|
| 3,250人  | 3,222人           | 37,044人    | 36,614人    |
| 1,974人  | 2,502人           | 2,951人     | 3,401人     |
| 14,797人 | 16,071人          | 16,745人    | 17,843人    |
| 57,263冊 | 67,147冊          | 72,695冊    | 77,287冊    |
| 43,411冊 | 49 <b>,</b> 587∰ | 56,941冊    | 61,331冊    |
| 282日    | 296日             | 298日       | 354日       |
| 39,000円 | 4,851,000円       | 5,569,200円 | 4,721,000円 |
| 20,000円 | 3,780,000円       | 3,780,000円 | 3,821,000円 |
| 1,668冊  | 3,297冊           | 3,267冊     | 3,130冊     |
| 17.6冊   | 20.1冊            | 2.0冊       | 2.1冊       |
| 60.7%   | 77.7%            | 8.0%       | 9.3%       |
| 29冊     | 26.8冊            | 24.6冊      | 22.7冊      |
| 132%    | 135%             | 128%       | 126%       |
| 13.4冊   | 15.4冊            | 1.5冊       | 1.7冊       |
| 52人     | 54人              | 56人        | 50人        |
| 203冊    | 227∰             | 244冊       | 218冊       |
| 1,027円  | 1,506円           | 150円       | 129円       |
| 1,511円  | 1,146円           | 1,157円     | 1,221円     |
|         |                  |            |            |