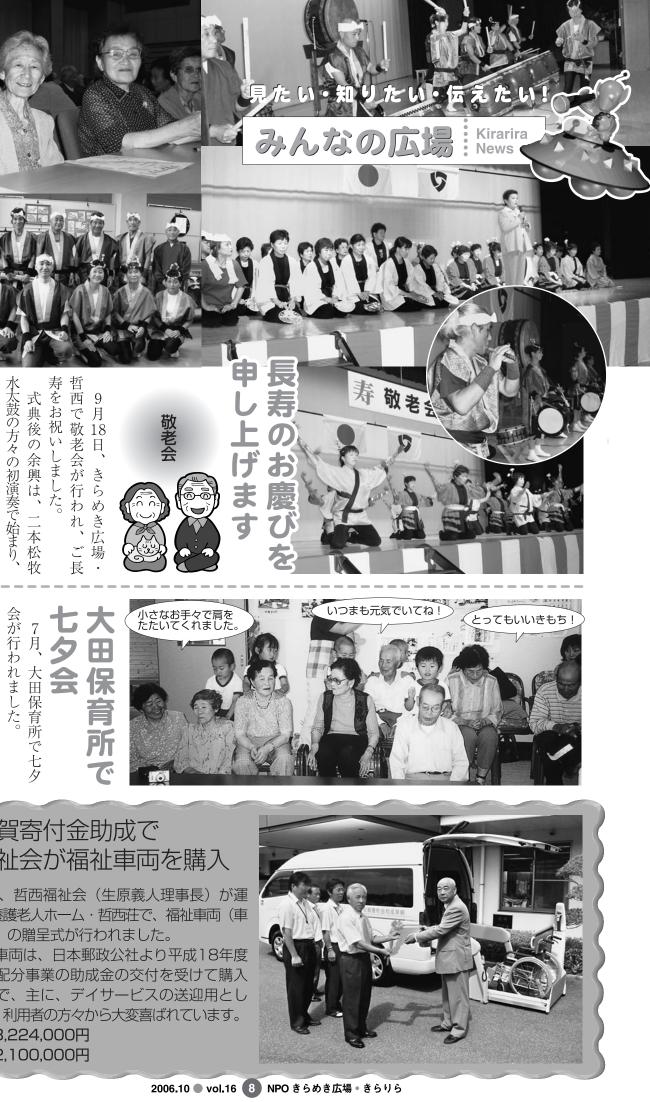

ŧ 寿をお祝いしました 哲西で敬老会が行わ う月18日、きらゆ され、 矢神・野馳婦人協議会による 水太鼓の方々の初演奏で始まり、 らステージを楽しみました。 日本舞踊、 式典後の余興は、 参加者は会食をしなが げ 銭太鼓、 ま した。 わ め す 踊り n き 広場 が催

郵政年賀寄付金助成で 哲西福祉会が福祉車両を購入

り、こ、この日は、

子ども達のかわ

肩たたきをし

て交流を深めまし 表を観た後、

た。

8月22日、哲西福祉会(生原義人理事長)が運 営する特別養護老人ホーム・哲西荘で、福祉車両(車 椅子対応車)の贈呈式が行われました。

この福祉車両は、日本郵政公社より平成18年度 年賀寄附金配分事業の助成金の交付を受けて購入 されたもので、主に、デイサービスの送迎用とし て活用され、利用者の方々から大変喜ばれています。 3,224,000円 事業総額 助成金額 2,100,000円